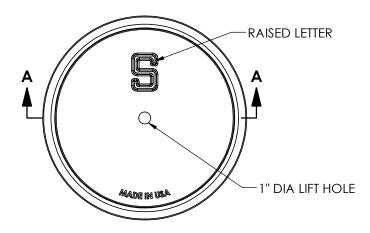

### **Design Features**

-Materials

Cleanout/Monument Box Frame Gray Iron (CL35B) Cleanout/Monument Box Cover Gray Iron (CL35B)

-Design Load Heavy Duty

-Open Area

-Coating Dipped

- √ Designates Machined Surface

#### Certification

-ASTM A48

-H20

--Country of Origin: USA