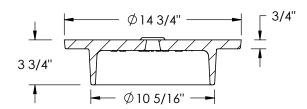

### **Design Features**

-Materials

Cleanout/Monument Box Frame Gray Iron (CL35B) Cleanout/Monument Box Cover Gray Iron (CL35B)

-Design Load Heavy Duty

-Open Area

-Coating Dipped

- √ Designates Machined Surface

## **Major Components**

00351010 00351021