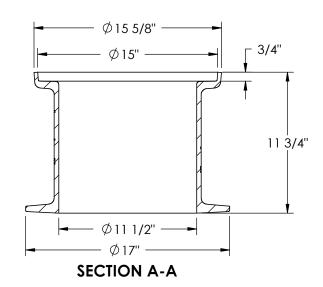

### **Design Features**

-Materials

Cleanout/Monument Box Frame Gray Iron (CL35B) Cleanout/Monument Box Cover Gray Iron (CL35B)

-Design Load Heavy Duty

-Open Area

-Coating Dipped

- √ Designates Machined Surface

## **Major Components**

00351010 00351021