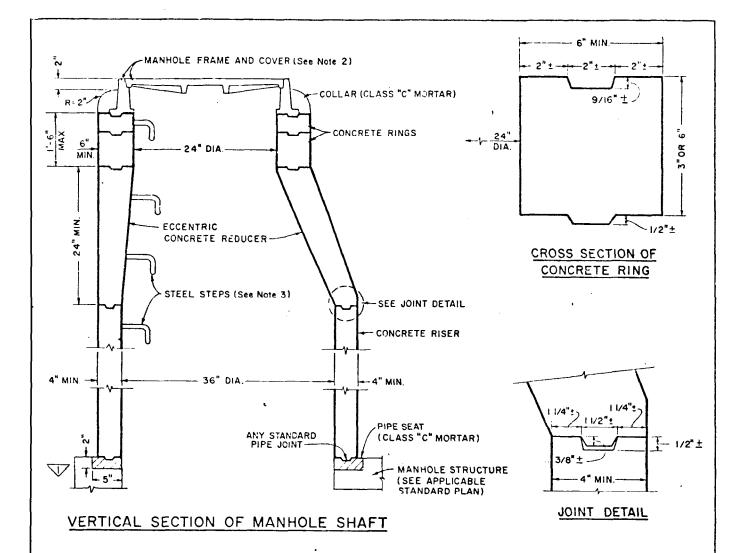

#### **NOTES**

- THIS STRUCTURE SHALL CONFORM TO ASTM C-478 EXCEPT THE REINFORCEMENT REQUIRED THEREIN MAY BE OMITTED.
- MANHOLE FRAME AND COVER SHALL CONFORM TO STANDARD PLAN S-281.
- STEPS SHALL CONFORM TO STANDARD PLAN S-348.
- ALL JOINTS SHALL BE SEALED BY FILLING ANNULAR SPACE WITH CLASS "C" MORTAR. THE INSIDE OF THE SHAFT AT EACH JOINT SHALL BE WIPED CLEAN OF EXCESS MORTAR.
- **▽** 5. THE VERTICAL SIDE OF THE MANHOLE SHAFT AND THE ECCENTRIC REDUCER SHALL BE LOCATED ABOVE AND IN LINE WITH THE SIDE OF THE CONDUIT BELOW THE MANHOLE.

## TYPE II

## UNREINFORCED PRECAST CONCRETE MANHOLE SHAFT