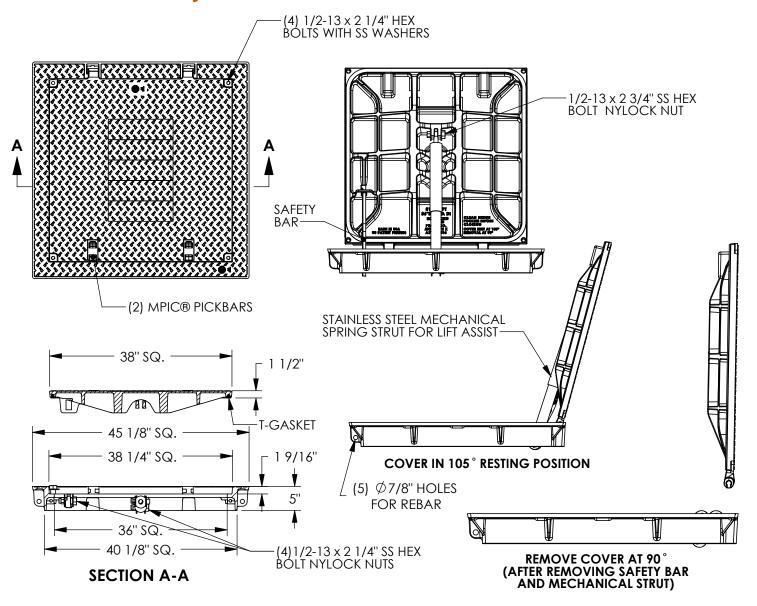

## -Materials

Materiais

Hatch Frame Ductile Iron (70-50-05)

Hatch Cover

Ductile Iron (80-55-06)

- -Design Load Airport Extra Heavy Duty
- (Proof Load Tested to 200,000lbs.)
- -Open Area n/a
- -Coating
- Undipped
- √ Designates Machined Surface
- -Slip Resistant Surface with the LLLL® registered trademark

## **Major Components**

00819711

00819761