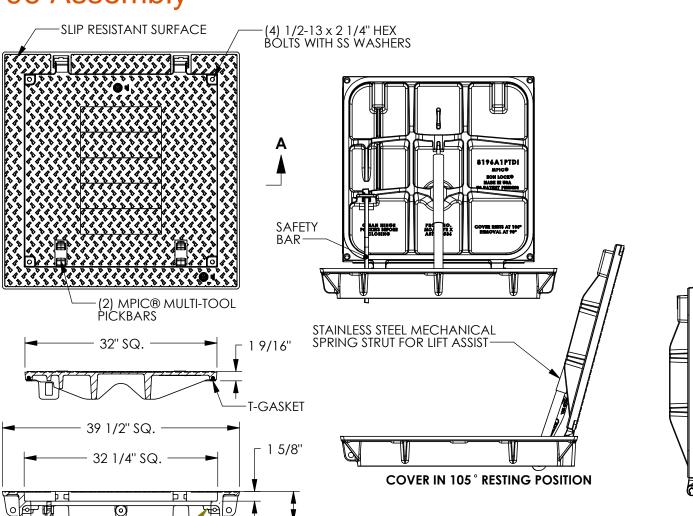

### **Design Features**

-Materials

Hatch Frame Ductile Iron (70-50-05)

Hatch Cover

Ductile Iron (80-55-06)

- -Design Load
  Airport Extra Heavy Duty
  (Proof Load Tested
  to 200,000lbs.)
- -Open Area
- -Coating Undipped
- -√ Designates Machined Surface
- -Slip Resistant Surface with the LLLL® registered trademark