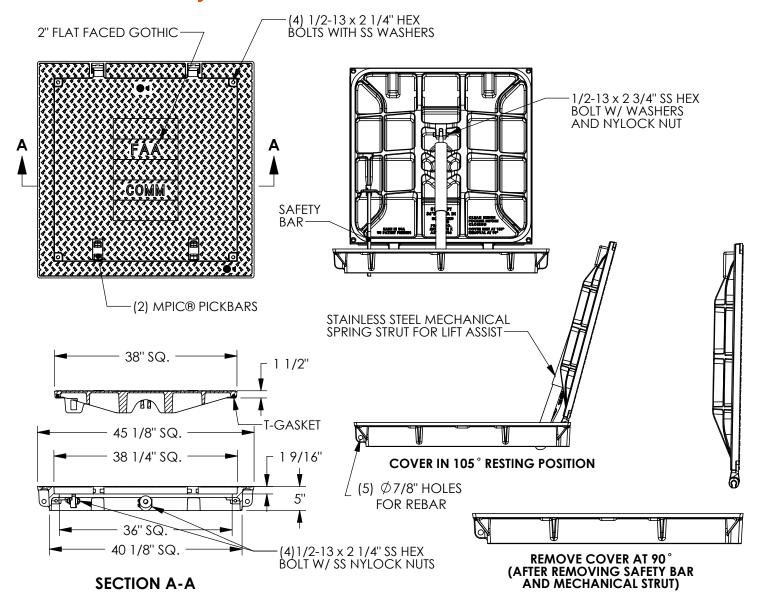

## -Materials

Hatch Frame

Ductile Iron (70-50-05)

Cover

Ductile Iron (80-55-06)

- -Design Load Airport Extra Heavy Duty (Proof Load Tested
- to 200,000lbs.)
- -Open Area n/a
- -Coating Dipped
- -√ Designates Machined Surface
- -Slip Resistant Surface with the LLLL® registered trademark

### **Major Components**

00819712 00819777