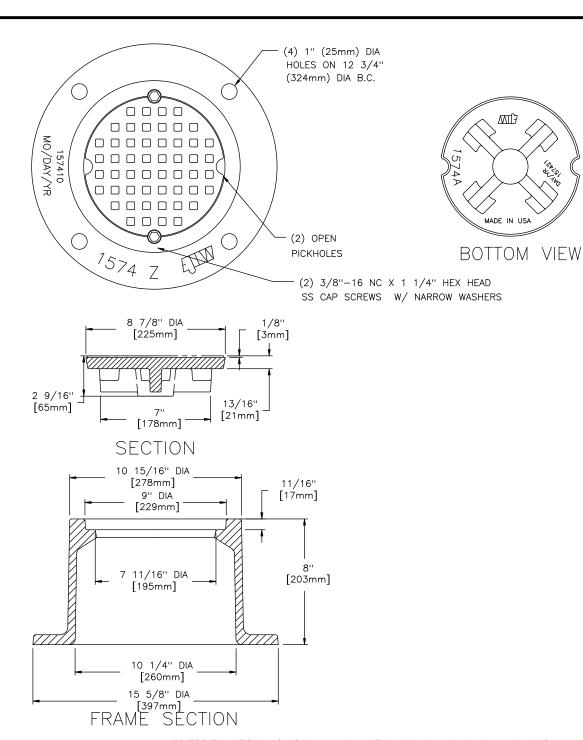

EJIW EASTJORDAN

800-626-4653 www.ejiw.com MADE IN USA

PRODUCT NUMBER

00157401

1574Z 1574A

## MANHOLE ASSEMBLY

LOAD RATING

## **HEAVY DUTY**

COATING

## **DIPPED**

ESTIMATED WEIGHT

FRAME: 62 LBS 28kg COVER: 17 LBS 8kg UNIT: 79 LBS 36kg

MATERIAL SPECIFICATION

COVER — GRAY IRON ASTM A48 CL35B FRAME — GRAY IRON ASTM A48 CL35B

> OPEN AREA N/A

✓ DESIGNATES MACHINED SURFACE

DRAWN DATE
DEW 11/16/06

LAST REVISED DATE

REFERENCE INFORMATION

157410 157421

CONFIDENTIAL: This drawing is the property of East Jordan Iron Works, Inc. and embodies confidential information, trade secret information, and/or know how that is the property of East Jordan Iron Works, Inc. © Copyright 2006 East Jordan Iron Works, Inc.