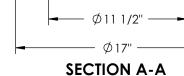

# 3510Z Cleanout/Monument Box Frame

 $\emptyset$  15 5/8"

Ø 15"

R1/4"

3/4"

**-** 7/16"

3/8"

1 1/4"

11 3/4"