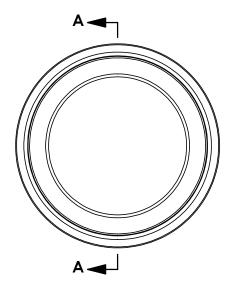

# 3510Z Cleanout/Monument Box Frame

 $\emptyset$  15 5/8"

Ø 15"

R1/4"

3/4"

**-** 7/16"

3/8"

1 1/4"

11 3/4"