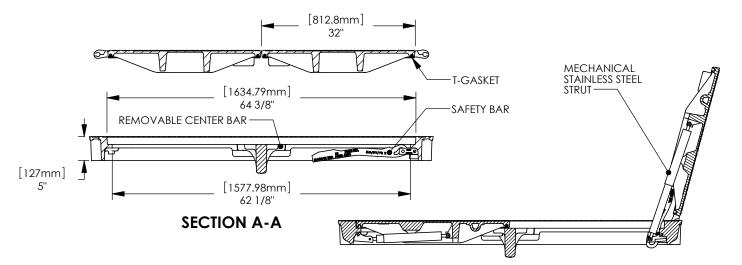

#### **Design Features**

-Materials

Hatch Frame Ductile Iron (70-50-05) Hatch Cover

Ductile Iron (80-55-06)

-Design Load Airport Extra Heavy Duty (Proof Load Tested to 200,000lbs.)

-Open Area n/a

-Coating Undipped

- √ Designates Machined Surface
- -Slip Resistant Surface with the LLLL® registered trademark