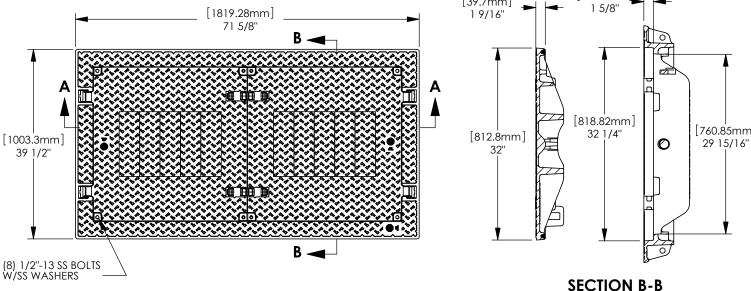

#### **Design Features**

-Materials

Hatch Frame Ductile Iron (70-50-05) Hatch Cover

Ductile Iron (80-55-06)

-Design Load Airport Extra Heavy Duty (Proof Load Tested to 200,000lbs.)

-Open Area n/a

-Coating Undipped

- √ Designates Machined Surface
- -Slip Resistant Surface with the LLLL® registered trademark

#### **Major Components**

00819613 00819681