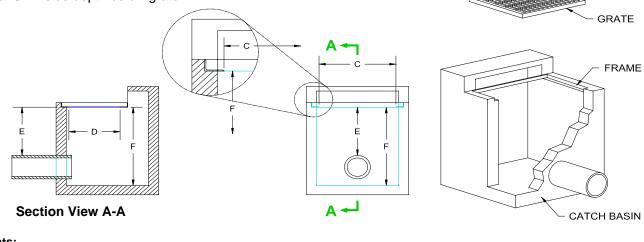

## **MEASUREMENTS**

| Qty/Drain<br>No. | GRATE TYPE | GRATE MFR  | GRATE O.D. |   | FRAME CLEAR OPENING |   | NOTE 3 | NOTE 4 |
|------------------|------------|------------|------------|---|---------------------|---|--------|--------|
|                  |            | AND PART # | Α          | В | С                   | D | E      | F      |
|                  | STEEL      |            |            |   |                     |   |        |        |
|                  | CAST IRON  |            |            |   |                     |   |        |        |
|                  | STEEL      |            |            |   |                     |   |        |        |
|                  | CAST IRON  |            |            |   |                     |   |        |        |
|                  | STEEL      |            |            |   |                     |   |        |        |
|                  | CAST IRON  |            |            |   |                     |   |        |        |
|                  | STEEL      |            |            |   |                     |   |        |        |
|                  | CAST IRON  |            |            |   |                     |   |        |        |

Notes:

- 1. Please give measurements to within 1/8".
- 2. Frame clear opening (C & D) is measured inside the grate frame,

or catch basin, whichever is less.

- 3. Measure from bottom of frame to top of outlet pipe (E).
- 4. Total CB inside depth below grate.