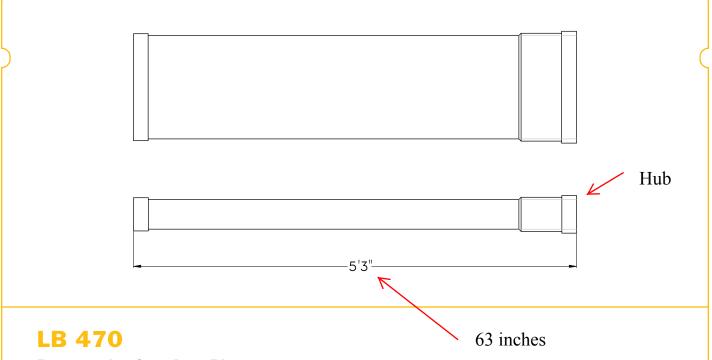

## **Rectangular Cast Iron Pipe**

Suitable for applications requiring drainage from buildings and under sidewalks, these rectangular pipes conform to ASTM A48 guidelines for Class 30B for GRAY IRON. Refer to our catalog Model LB 480 for selected fitting sizes available to transition from rectangular to round pipe.

|   | Catalog<br>Number | Outside<br>Pipe | Outside<br>Hubs  | Laying<br>Length | Approx.<br>Weight |
|---|-------------------|-----------------|------------------|------------------|-------------------|
| 7 | LB 470A           | 3" x 5"         | 4-1/4" x 6-1/4"  | 5'3"             | 85 lbs.           |
|   | LB 470B           | 3" x 9"         | 4-1/4" x 10-1/4" | 5'3"             | 150 lbs.          |
|   | LB 470C           | 3" x 12-1/2"    | 4-1/4" x 14"     | 5'3"             | 200 lbs.          |
|   | LB 470D           | 4" x 14"        | 5-1/4" x 15-1/4" | 5'3"             | 220 lbs.          |