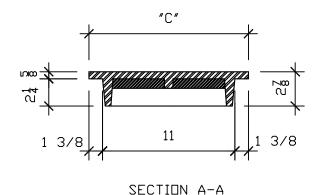

# ACCESS COVER AND FRAME ASSEMBLY

| ΙL |                |                    |                   |                   |                   |
|----|----------------|--------------------|-------------------|-------------------|-------------------|
|    | CATALOG NUMBER | OVERALL HEIGHT "A" | CLEAR OPENING "B" | O.D. OF COVER "C" | APPROX.<br>WEIGHT |
|    | LB 525         | 11"                | 11″               | 13 3/4"           | 105 lbs           |