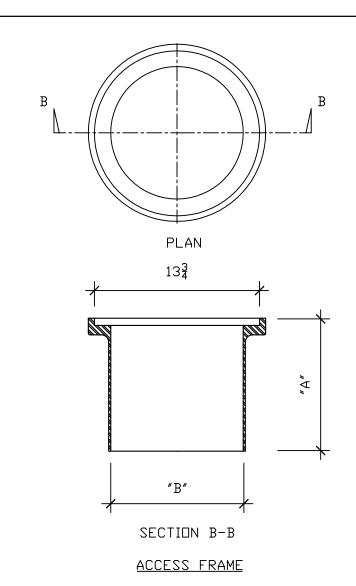

ACCESS COVER

# ACCESS COVER AND FRAME ASSEMBLY

| ΙL |                |                    |                   |                   |                   |
|----|----------------|--------------------|-------------------|-------------------|-------------------|
|    | CATALOG NUMBER | OVERALL HEIGHT "A" | CLEAR OPENING "B" | O.D. OF COVER "C" | APPROX.<br>WEIGHT |
|    | LB 525         | 11"                | 11″               | 13 3/4"           | 105 lbs           |