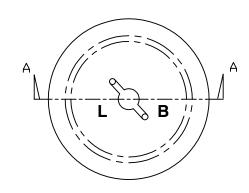

ACCESS COVER

# ACCESS COVER AND FRAME ASSEMBLY

| ΙL |                |                    |                   |                   |                   |
|----|----------------|--------------------|-------------------|-------------------|-------------------|
|    | CATALOG NUMBER | OVERALL HEIGHT "A" | CLEAR OPENING "B" | O.D. OF COVER "C" | APPROX.<br>WEIGHT |
|    | LB 525         | 11"                | 11″               | 13 3/4"           | 105 lbs           |



# PRODUCT NUMBER

LB 525/X-525

# LOAD RATING

TRAFFIC RATED

COATING

ASPHALTUM (BLACK)

**EST. WEIGHT** 

105 LBS

WEIGHTS MAY VARY MINUS 5 %, PLUS 10 %

#### **SPECIFICATION**

CITY OF LONG BEACH WATER DEPARTMENT STANDARD PLAN DRAWING 202 -TYPE C

#### OPEN AREA

# **DESIGNATES MACHINED**

| DRAWN    | DATE     |  |