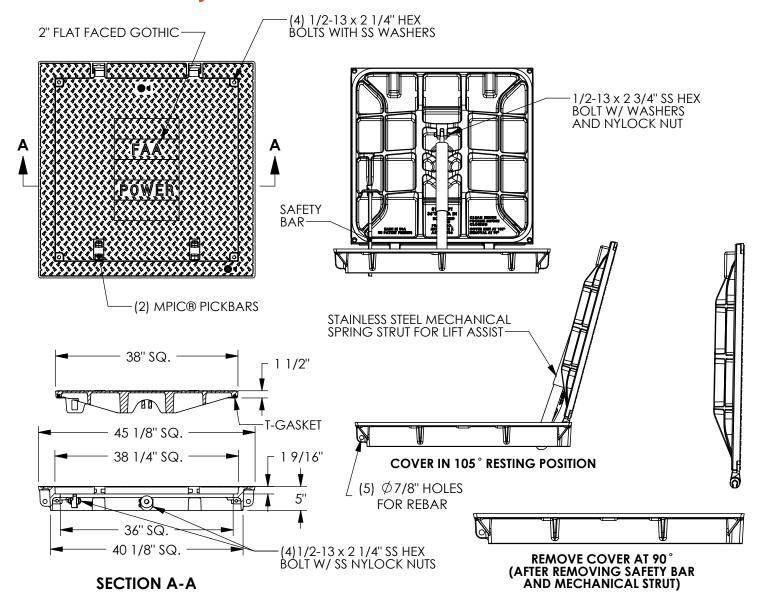

## **Design Features**

-Materials

Hatch Frame Ductile Iron (70-50-05)

Cover

Ductile Iron (80-55-06)

- -Design Load
  Airport Extra Heavy Duty
  (Proof Load Tested
  to 200,000lbs.)
- -Open Area n/a
- -Coating Dipped
- -√ Designates Machined Surface
- -Slip Resistant Surface with the LLLL® registered trademark

## **Major Components**

00819712 00819776