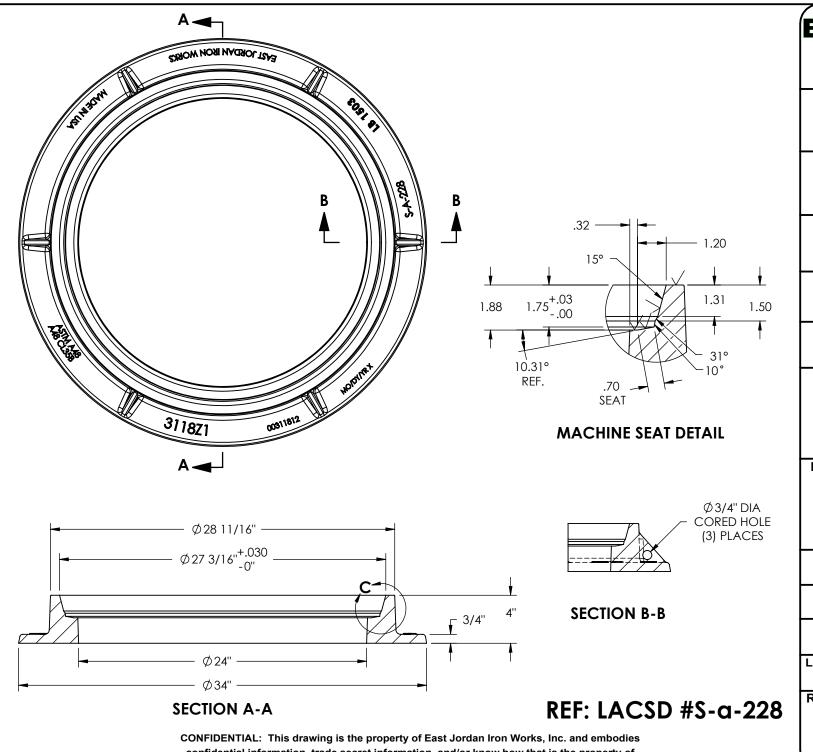

**EJIW** EASTJORDAN

800-626-4653

www.ejiw.com

MADE IN USA

PRODUCT NUMBER **00311812** 

CATALOG NUMBER

3118Z1

FRAME (LB 1503)

**LOAD RATING** 

**HEAVY DUTY** 

COATING DIPPED

**ESTIMATED WEIGHT** 

FRAME: 206 LBS

WEIGHT MAY VARY ±5%

**MATERIAL SPECIFICATION** 

GRAY IRON ASTM A48 CL35B

> OPEN AREA N/A

√ DESIGNATES MACHINED SURFACE

| DRAWN        | DATE     |
|--------------|----------|
| DEW          | 04/29/08 |
| LAST REVISED | DATE     |
| JIJ          | 04/23/09 |

REFERENCE INFORMATION