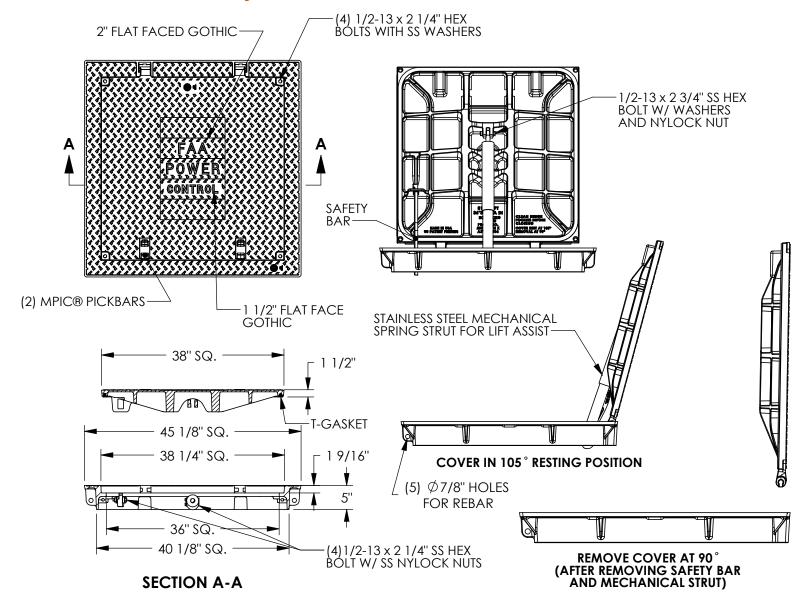

## **Design Features**

-Materials

Hatch Frame Ductile Iron (70-50-05)

Cover

Ductile Iron (80-55-06)

- -Design Load Airport Extra Heavy Duty (Proof Load Tested
- -Open Area

to 200,000lbs.)

- n/a -Coating Dipped
- -√ Designates Machined Surface
- -Slip Resistant Surface with the LLLL® registered trademark

## **Major Components**

00819712 008197XX