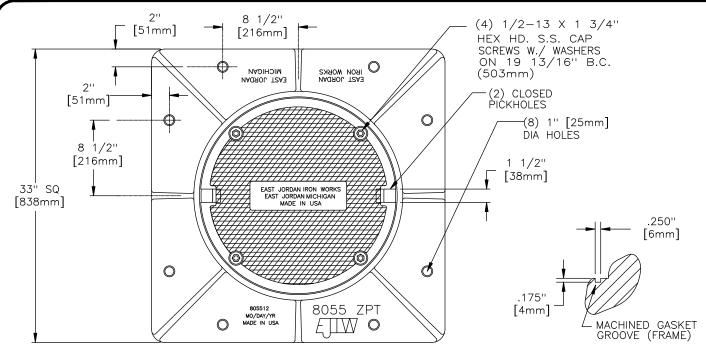

## EJIW EAST JORDAI

800-626-4653 www.ejiw.com MADE IN USA

PRODUCT NUMBER

00805526

CATALOG NUMBER **8055ZPT** 

1130 APT HD

MANHOLE ASSEMBLY

LOAD RATING

**HEAVY DUTY** 

COATING **DIPPED** 

ESTIMATED WEIGHT

COVER: 123 LBS 56kg FRAME: 225 LBS 102kg UNIT: 348 LBS 158kg

MATERIAL SPECIFICATION

COVER - GRAY IRON ASTM A48 CL35B FRAME - GRAY IRON ASTM A48 CL35B

> OPEN AREA N/A