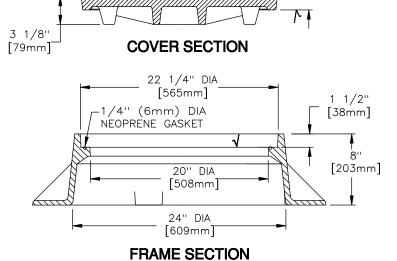

## **GROOVE DETAIL**



22" DIA

[559mm]

## EJIW EAST JORDAI

800-626-4653 www.ejiw.com MADE IN USA

PRODUCT NUMBER

00805526

CATALOG NUMBER **8055ZPT** 

1130 APT HD

MANHOLE ASSEMBLY

LOAD RATING

**HEAVY DUTY** 

COATING **DIPPED** 

ESTIMATED WEIGHT

COVER: 123 LBS 56kg FRAME: 225 LBS 102kg UNIT: 348 LBS 158kg

MATERIAL SPECIFICATION

COVER - GRAY IRON ASTM A48 CL35B FRAME - GRAY IRON ASTM A48 CL35B

> OPEN AREA N/A

▼ DESIGNATES MACHINED SURFACE

DRAWN DATE
DEW 12/18/02

LAST REVISED DATE
DEW 03/16/07

REFERENCE INFORMATION

00805513 00113025

CONFIDENTIAL: This drawing is the property of East Jordan Iron Works, Inc. and embodies confidential information, trade secret information, and/or know how that is the property of East Jordan Iron Works, Inc. © Copyright 2007 East Jordan Iron Works, Inc.

1 1/2"

[