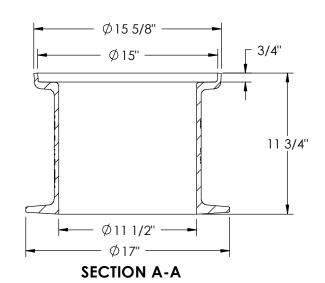

# 3510Z 3510C Assembly









## Product Number 00351022A01

### **Design Features**

-Materials

Cleanout/Monument Box Frame Gray Iron (CL35B) Cleanout/Monument Box Cover Gray Iron (CL35B)

-Design Load Heavy Duty H20

-Open Area

-Coating

Dipped

- √ Designates Machined Surface

#### Certification

-ASTM A48

\_

-Country of Origin: USA

#### **Major Components**

00351010 00351022

#### **Drawing Revision**

8/11/2010 Designer: SBB 4/1/2020 Revised By: DJH

#### Disclaimer

Weights (lbs/kg), dimensions (inches/mm) and drawings provided for your guidance. We reserve the right to modify specifications without prior notice.

CONFIDENTIAL: This drawing is the property of EJ Group, Inc. and embodies confidential information, registered marks, patents, trade secret information, and/or know-how that is the property of