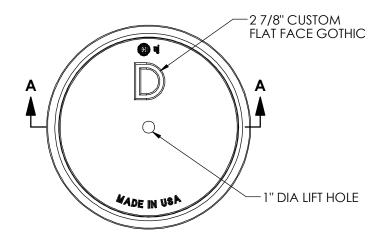

### **Design Features**

-Materials

Cleanout/Monument Box Frame Gray Iron (CL35B) Cleanout/Monument Box Cover Gray Iron (CL35B)

-Design Load Heavy Duty H20

-Open Area

-Coating

Dipped

- √ Designates Machined Surface

#### Certification

-ASTM A48

\_

-Country of Origin: USA

#### **Major Components**

00351010 00351022