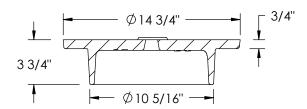

# 3510Z 3510C Assembly









## Product Number 00351022A01

### **Design Features**

-Materials

Cleanout/Monument Box Frame Gray Iron (CL35B) Cleanout/Monument Box Cover Gray Iron (CL35B)

-Design Load Heavy Duty H20

-Open Area

-Coating

Dipped

- √ Designates Machined Surface

#### Certification

-ASTM A48

\_

-Country of Origin: USA

#### **Major Components**

00351010 00351022

#### **Drawing Revision**

8/11/2010 Designer: SBB 4/1/2020 Revised By: DJH

#### Disclaimer

Weights (lbs/kg), dimensions (inches/mm) and drawings provided for your guidance. We reserve the right to modify specifications without prior notice.

CONFIDENTIAL: This drawing is the property of EJ Group, Inc. and embodies confidential information, registered marks, patents, trade secret information, and/or know-how that is the property