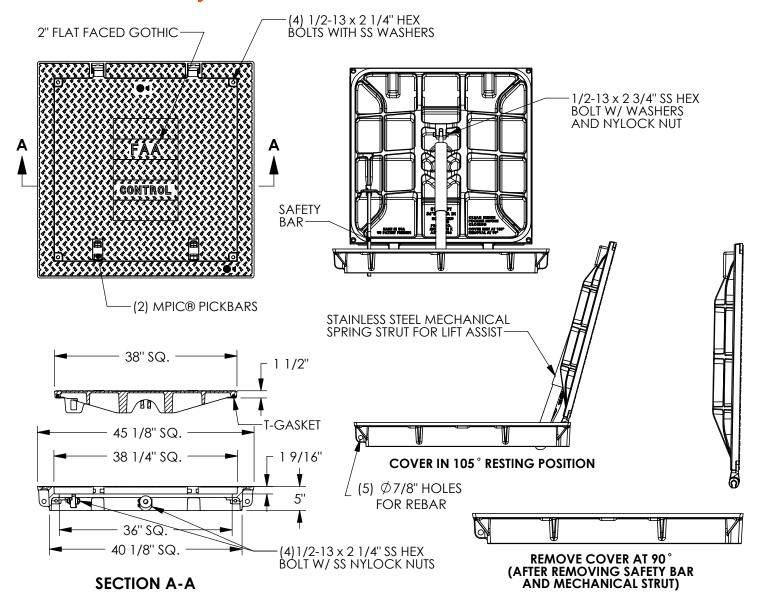

## **Design Features**

-Materials

Hatch Frame Ductile Iron (70-50-05)

Cover

Ductile Iron (80-55-06)

- -Design Load Airport Extra Heavy Duty
- (Proof Load Tested to 200,000lbs.)
- -Open Area n/a
- -Coating Dipped
- -√ Designates Machined Surface
- -Slip Resistant Surface with the LLLL® registered trademark

## **Major Components**

00819712 00819778