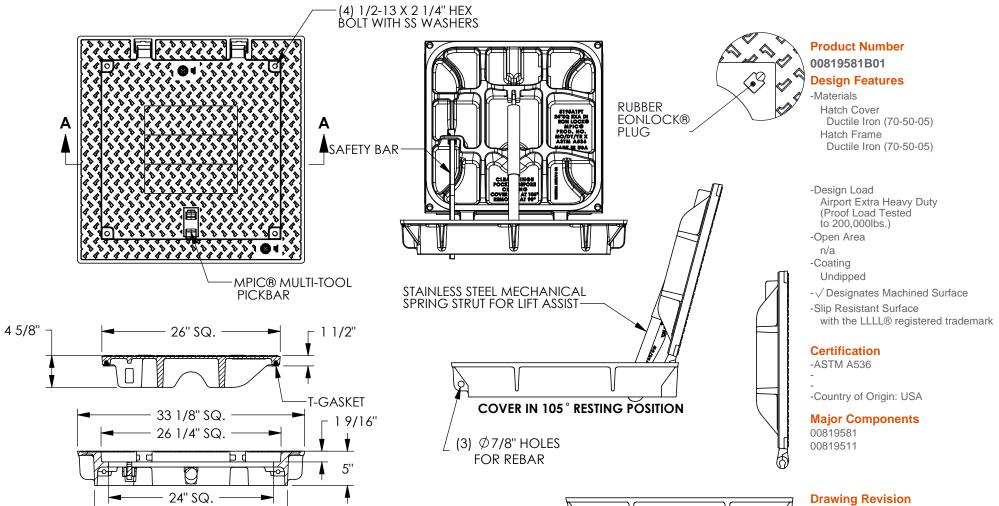

## 8195 Assembly

**SECTION A-A** 

28 1/8" SQ.

REMOVE COVER AT 90°
(AFTER REMOVING
MECHANICAL STRUT
AND SAFETY BAR)

6/15/2010 Designer: DEF 2/8/2012 Revised By: SDC