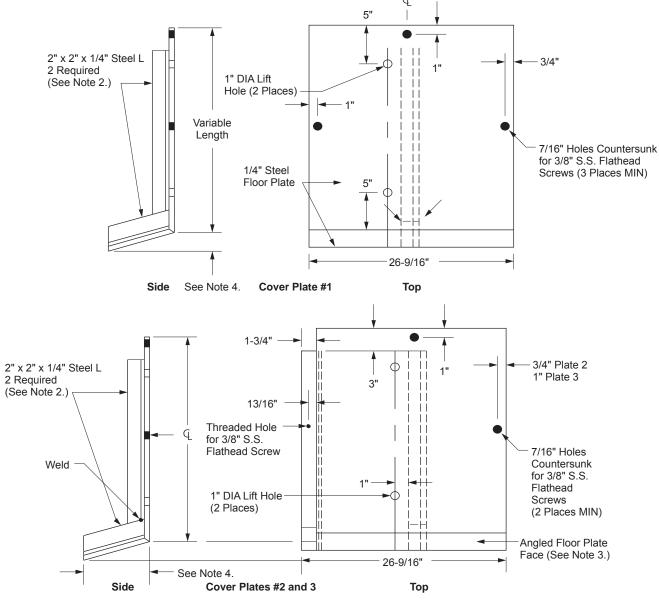

## Figure MC 870-2: Removable Curbing (Steel Cover Plates)

#### Note(s):

- 1. Nonskid 1/4" thick steel floor plates shall be constructed to the dimensions shown. See MC 860 for plate location sequence on curb offset.
- 2. The 2"  $\times$  2"  $\times$  1/4" steel L shall be welded to the top and angled floor plate face.
- 3. Angled floor plate face may be bent or welded in place to the top plate.
- 4. Angle and depth of floor plate face shall match standard curb.
- 5. A minimum of seven 3/8" stainless steel flathead screws are required for the 4' x 5' vault cover plates, and a minimum of five screws for the manhole plates.
- 6. Covers to be hot dip galvanized per ASTM A123 after fabrication.

| MC 870     | Removable Curb for 4' x 5' Vault Covers and Manhole Covers | Approved by:    |
|------------|------------------------------------------------------------|-----------------|
| Sheet 2of2 | What's Changed? Note 6 was updated for clarity.            | Effective Date: |
| UGS        |                                                            | 10-23-2015      |