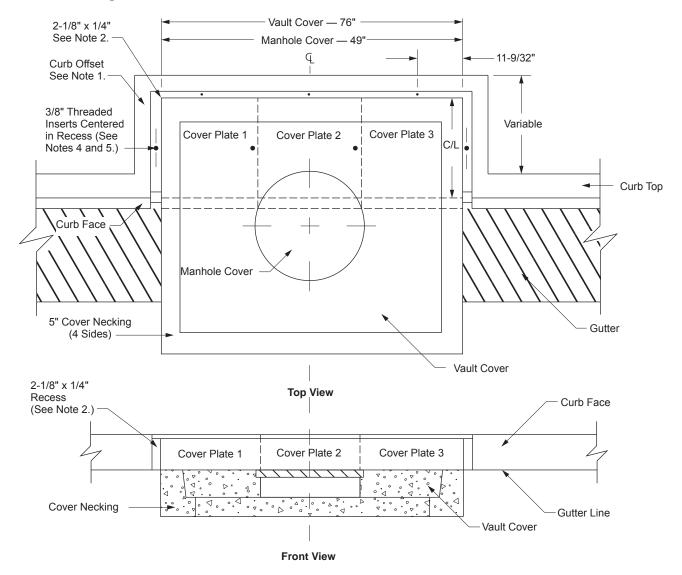

## Figure MC 870-1: Removable Curb for 4' x 5' Vault Covers and Manhole Covers

#### Note(s):

- 1. The three-sided offset curbing around the vault necking, or manhole necking, shall be constructed to the dimensions of the existing or proposed curbing.
- 2. A 2-1/8" wide by 1/4" deep recess shall be placed on top of the offset curb, and curb face, as shown on the drawing.
- 3. Three plate covers are required for 4' x 5' vault covers. Manhole covers require two plate covers (plate #1 and 3).
- 4. Threaded 3/8" inserts shall be placed in the 2-1/8" wide curb recesses, to the dimensions shown on the "Top View" drawing. A minimum of five inserts are required for the 4' x 5' vault cover, four for a manhole cover.
- 5. Whenever the plate depth exceeds 36", an additional insert, equally spaced, shall be placed into the recess of the offset curbing sides.
- 6. For steel cover plate details, see Scope MC 870.2 (Sheet 2).

| Approved by:    | Removable Curb for 4' x 5' Vault Covers and Manhole Covers | MC 870 Sheet 1 of 2 |
|-----------------|------------------------------------------------------------|---------------------|
| Effective Date: | What's Changed?                                            | 1012                |
| 10-23-2015      |                                                            | UGS                 |