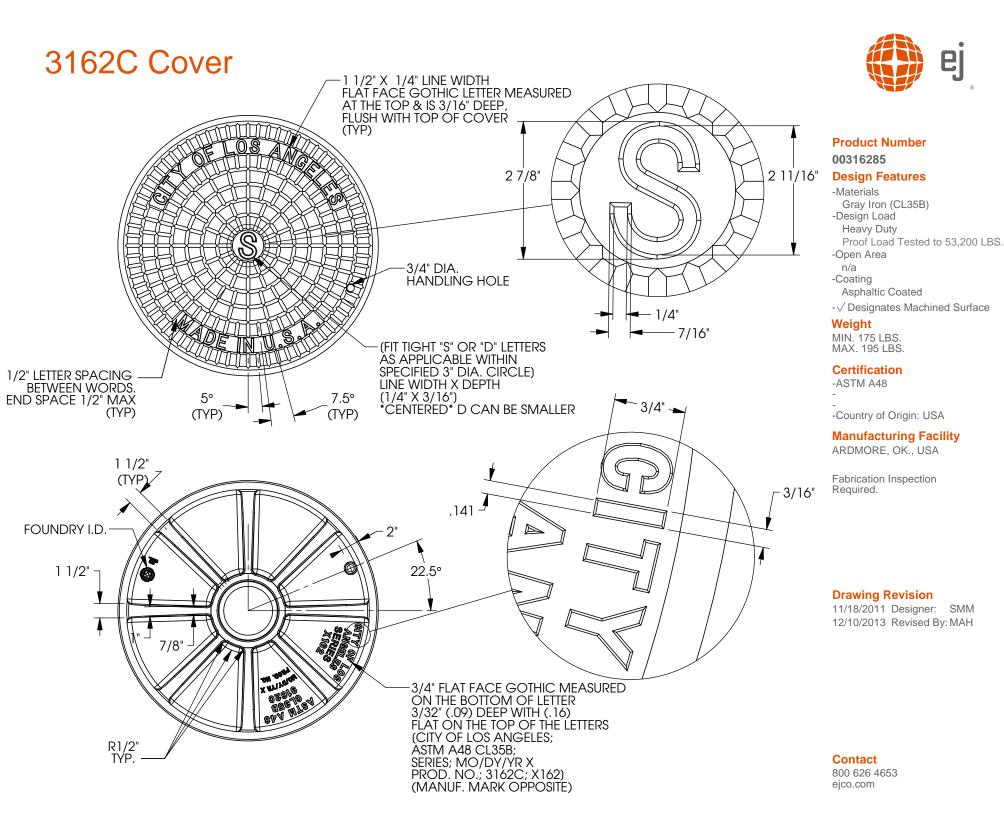

## 3162C Cover

**Product Number** 00316285

#### **Design Features**

-Materials Gray Iron (CL35B) -Design Load Heavy Duty Proof Load Tested to 53,200 LBS. -Open Area n/a -Coating Asphaltic Coated - V Designates Machined Surface

## Weight

MIN. 175 LBS. MAX. 195 LBS.

#### Certification

-ASTM A48

1"

R1/2" TYP.

R1/8" TYP.

-Country of Origin: USA

**Manufacturing Facility** 

ARDMORE, OK., USA

Fabrication Inspection Required.

**Drawing Revision** 11/18/2011 Designer: SMM

12/10/2013 Revised By: MAH

Contact 800 626 4653 ejco.com

## 3162C Cover

# ej

Product Number 00316285

## **Design Features**

-Materials Gray Iron (CL35B) -Design Load Heavy Duty Proof Load Tested to 53,200 LBS. -Open Area n/a -Coating Asphaltic Coated -√ Designates Machined Surface Weight

MIN. 175 LBS. MAX. 195 LBS.

Certification

-ASTM A48

-Country of Origin: USA

Manufacturing Facility ARDMORE, OK., USA

Fabrication Inspection Required.

Drawing Revision 11/18/2011 Designer: SMM 12/10/2013 Revised By: MAH