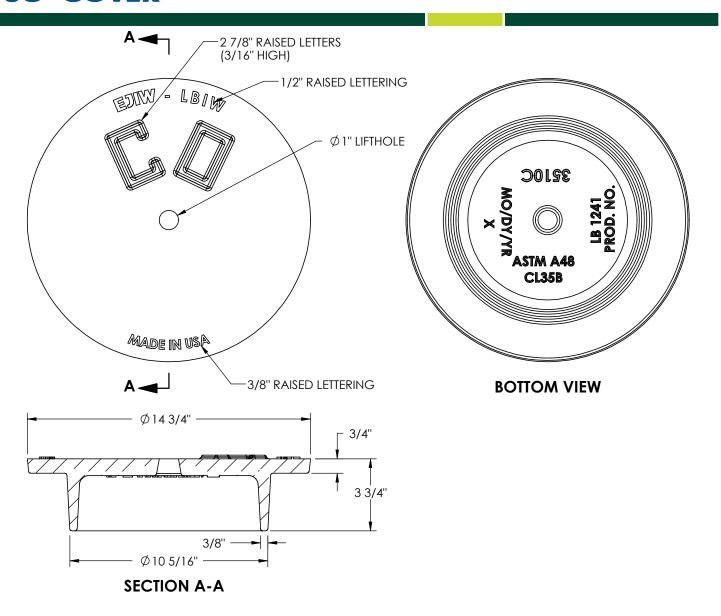

# **3510C COVER**

Corporate
Headquarters
301 Spring Street
PO Box 439
East Jordan, MI
49727-0439
800.874.4100

**E**J GROUP®

Call Today for More Information

800.626.4653 EJI

EJIW EASTJORDAN IRON WORKS EST. 1883
WE COVER YOUR INFRASTRUCTURE®

#### MATERIALS

COVER -GRAY IRON ASTM A48 CL35B

DESIGN LOAD
HEAVY DUTY

COATING

DIPPED

OPEN AREA

NA

**✓ DESIGNATES MACHINE SURFACE** 